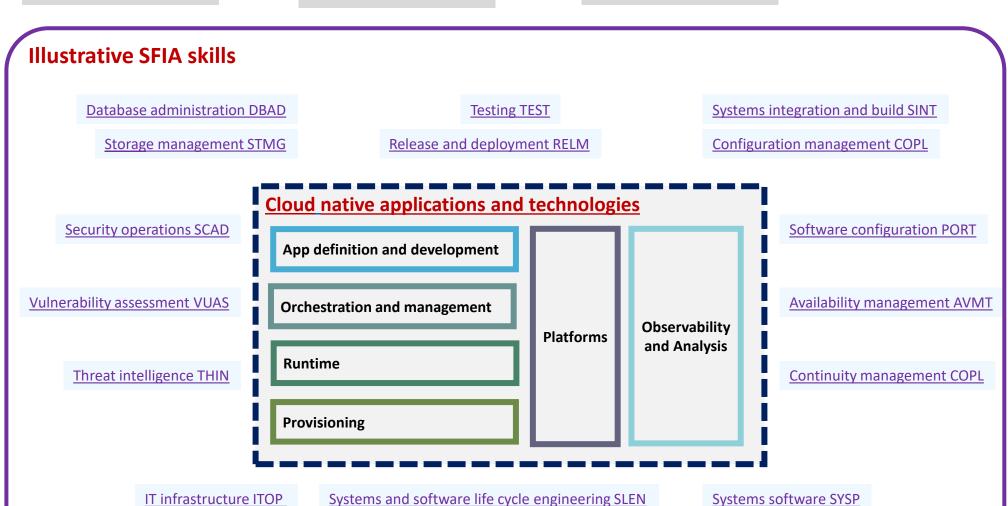

## Cloud native applications and technologies

| Database                   |                                        | Streaming &<br>Messaging |                             | Application<br>Definition& Image<br>Build |                | Continuous<br>Integration and<br>delivery |              | Certified<br>Kubernetes<br>-<br>Distribution | Monitoring |
|----------------------------|----------------------------------------|--------------------------|-----------------------------|-------------------------------------------|----------------|-------------------------------------------|--------------|----------------------------------------------|------------|
| rchestration ar            | nd manage                              | ement                    |                             |                                           |                |                                           |              | $\vdash$                                     |            |
| Scheduling & Orchestration | Coordination<br>& Service<br>Discovery |                          | Remote<br>Procedure<br>Call | Service Proxy                             | API Gateway Se |                                           | Service Mesh | Certified<br>Kubernetes<br>- Hosted          | Logging    |
| untime                     |                                        |                          |                             |                                           |                |                                           |              | $\vdash$                                     |            |
|                            |                                        |                          |                             | Container Runtime                         |                |                                           | _            |                                              |            |
| Cloud Nat                  | ive Storag                             | ge                       | Containe                    | r Runtime                                 | Clo            | oud Nativ                                 | re Network   | Certified<br>Kubernetes<br>- Installer       | Tracing    |
| Cloud Nat                  | ive Storag                             | ge                       | Containe                    | r Runtime                                 | Clc            | oud Nativ                                 | ve Network   | Kubernetes                                   | Tracing    |

From CNCF Cloud Landscape